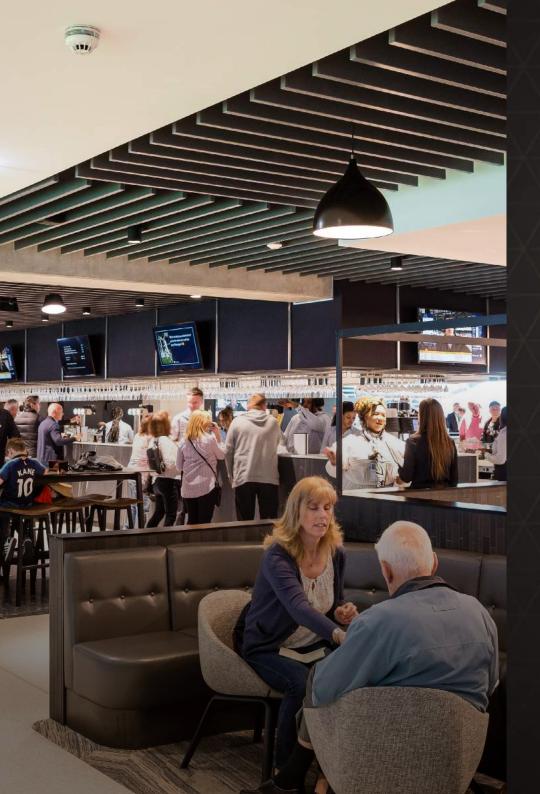

### PREMIUM SEATS

Relax in the informal and spacious lounge areas of the west stand pre and post-match as you soak up the rugby atmosphere. Perfect for grabbing a bite before the action kicks off.

- Assortment of light bite choices
- One half-time drink included per guest (house beer, house wine, soft drinks)
- Comfortable padded match seat on level 3
- Access to exclusive lounge area throughout your day