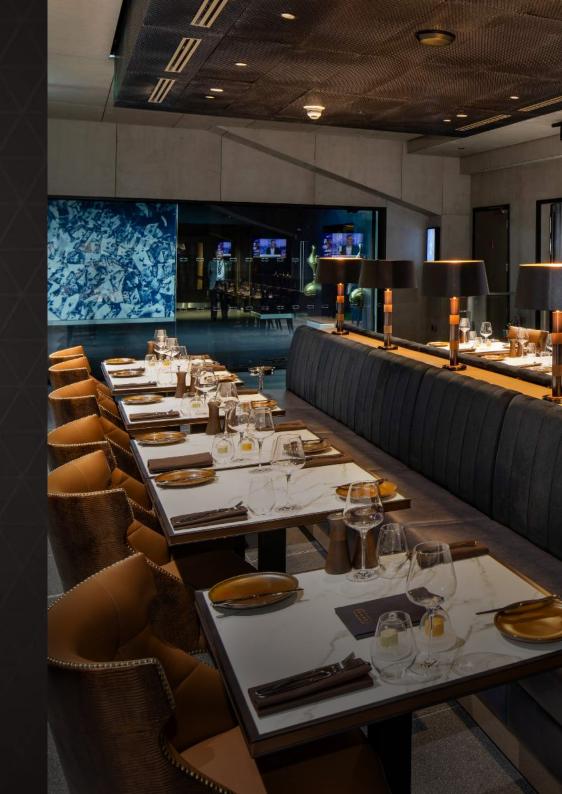

#### PREMIUM RESTAURANT

Settle into an exclusive space and enjoy the buzz of a traditional hospitality lounge with a Premium Restaurant package. Hearty food with a modern twist coupled with a rugby club atmosphere makes this the perfect choice for Sarries fans.

- Plated three course set menu
- House beer, house wine, and soft drinks until final whistle (cash bar during play and post-match)
- Comfortable padded seats on west level 3 near the halfway line
- Exclusive access to restaurant in the west stand