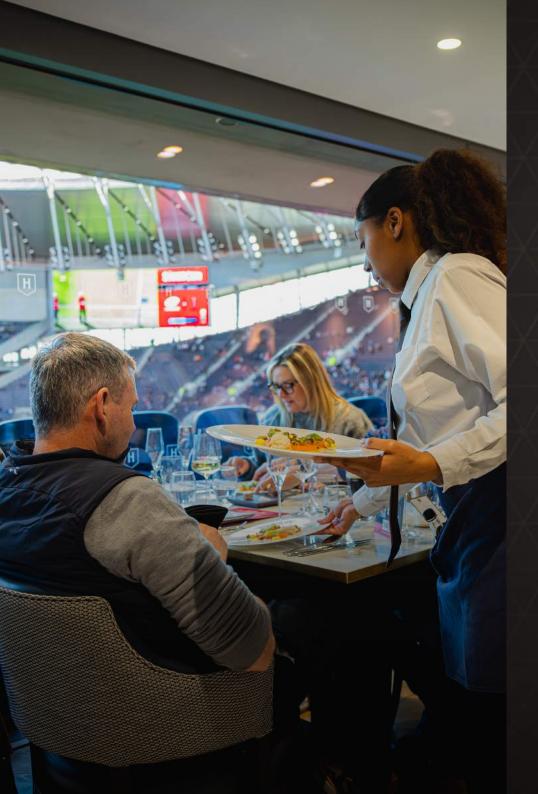

#### PREMIUM RESTAURANT

Settle into an exclusive space and enjoy the buzz of a traditional hospitality lounge with a Premium Restaurant package. Hearty food with a modern twist coupled with a rugby club atmosphere makes this the perfect choice for Sarries fans.

- Plated three course set menu
- House beer, house wine, and soft drinks until final whistle (cash bar during play and post-match)
- Comfortable padded seats on west level 3 near the halfway line
- Exclusive access to restaurant in the west stand