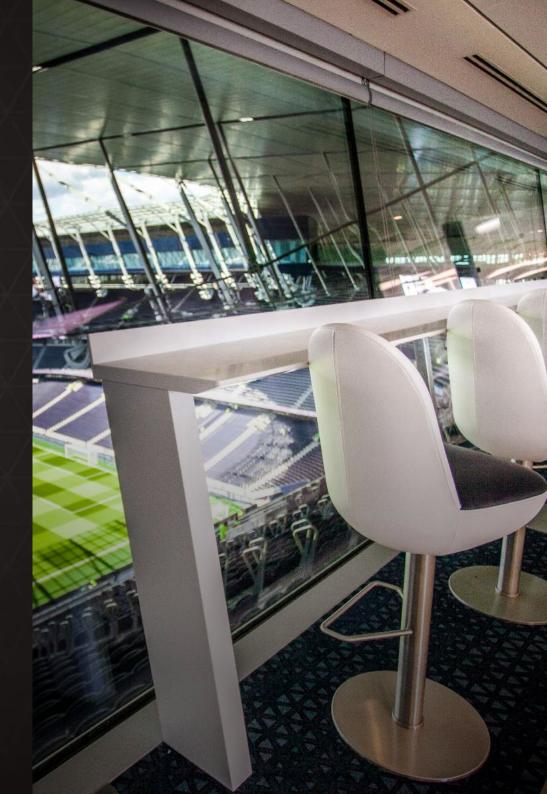

#### STRATUS WEST

Experience one of the finest views of the Tottenham Hotspur Stadium pitch when you join us in in the Stratus West for The Showdown. Enjoy exclusive use of the lounge plus a range of inclusive food and drink choices.

- Bowl food lunch choices
- House beer, house wine, and soft drinks for the duration of the day (cash bar during play)
- Player q&a session
- Comfortable padded seats on west level 5 on the half-way line
- Exclusive use of the stratus west lounge throughout your day