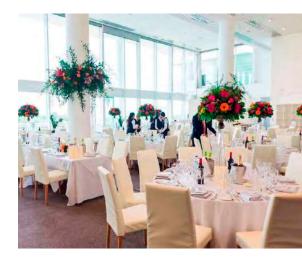

### EPSOM DERBY FESTIVAL 2025 THE DERBY SUITE

The Derby Suite is the most exclusive and intimate dining experience at Epsom Downs Racecourse. Centrally located on the third floor of the prestigious Queen Elizabeth II Stand, it exudes class, style and the perfect platform for entertaining friends and clients alike.

Its twin balconies: offer prime viewing of the Parade Ring to the rear and the Winners Circle, Winning Post and Racecourse to the front. With private tables throughout The Derby Suite is the ultimate dining space for those looking for that VVIP experience.