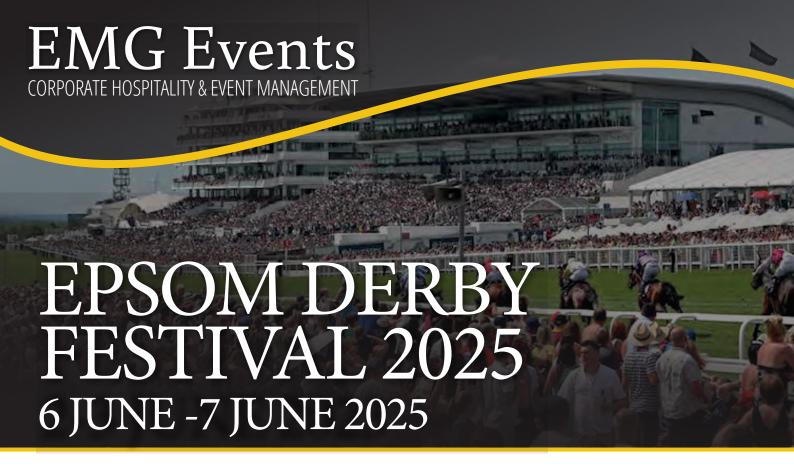

# THE SPORTING & SOCIAL HIGHLIGHT OF THE SUMMER

The Derby festival, with Ladies Day, featuring The Coronation Cup and The Oaks will reside on Friday 6 June and The Derby will follow, on Saturday 7th June (Derby Day).

Known as the greatest flat race in the world, The Betfred Derby. This is the one that sired all the others, the crown jewel of racing — at The Derby Festival. This is the birthplace of thoroughbred sprinting. One chance for three-year-olds to make history. And for returning greats to be even greater. 241 years, 241 different winners, this is where future champions are made.

Below you will find the hospitality packages for both days of the 2025 Derby Festival.