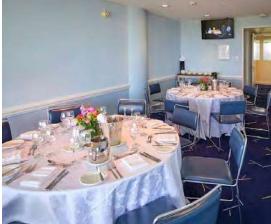

### EPSOM DERBY FESTIVAL 2025 THE DERBY SUITE

The Derby Suite is the most exclusive and intimate dining experience at Epsom Downs Racecourse. Centrally located on the third floor of the prestigious Queen Elizabeth II Stand, it exudes class, style and the perfect platform for entertaining friends and clients alike.

Its twin balconies: offer prime viewing of the Parade Ring to the rear and the Winners Circle, Winning Post and Racecourse to the front. With private tables throughout The Derby Suite is the ultimate dining space for those looking for that VVIP experience.

- Champagne Reception
- Canapés on arrival
- Five course à la carte menu
- Followed by Traditional Afternoon Tea
- Inclusive bar of Champagne, premium wines, premium spirits, beers and soft drinks
- Full admission to the Queen Elizabeth II Stand and Grandstand Enclosures
- Official Racecard
- TV racing coverage
- Roaming and fixed betting facilities
- Car parking is available on request, to a maximum of 1 per 4 guests