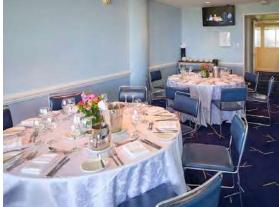

### EPSOM DERBY FESTIVAL 2025 THE DERBY SUITE

The Derby Suite is the most exclusive and intimate dining experience at Epsom Downs Racecourse. Centrally located on the third floor of the prestigious Queen Elizabeth II Stand, it exudes class, style and the perfect platform for entertaining friends and clients alike.

Its twin balconies: offer prime viewing of the Parade Ring to the rear and the Winners Circle, Winning Post and Racecourse to the front. With private tables throughout The Derby Suite is the ultimate dining space for those looking for that VVIP experience.

- Champagne Reception
- Canapés on arrival
- Five course à la carte menu
- Followed by Traditional Afternoon Tea
- Inclusive bar of Champagne, premium wines, premium spirits, beers and soft drinks
- Full admission to the Queen Elizabeth II Stand and Grandstand Enclosures
- Official Racecard
- TV racing coverage
- Roaming and fixed betting facilities
- Car parking is available on request, to a maximum of 1 per 4 guests