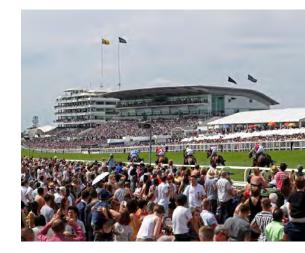

# THE SPORTING & SOCIAL HIGHLIGHT OF THE SUMMER

The Derby festival, with Ladies Day, featuring The Coronation Cup and The Oaks will reside on Friday 6 June and The Derby will follow, on Saturday 7th June (Derby Day).

Known as the greatest flat race in the world, The Betfred Derby. This is the one that sired all the others, the crown jewel of racing — at The Derby Festival. This is the birthplace of thoroughbred sprinting. One chance for three-year-olds to make history. And for returning greats to be even greater. 241 years, 241 different winners, this is where future champions are made.

Below you will find the hospitality packages for both days of the 2025 Derby Festival.