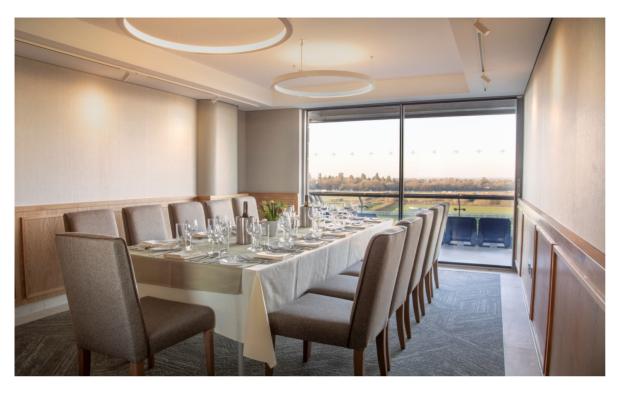

## PRIVATE BOXES

- Located on Levels 2 to 5 within the Grandstand, Private Boxes can accommodate 8-12 guests.
- Whether it's with friends, family or clients, all our Boxes are catered to the very highest standards and come with a private bar and dining area, a large flat screen TV and private balcony so you won't miss a second of the action.
- Betting facilities are within easy access of all private boxes.