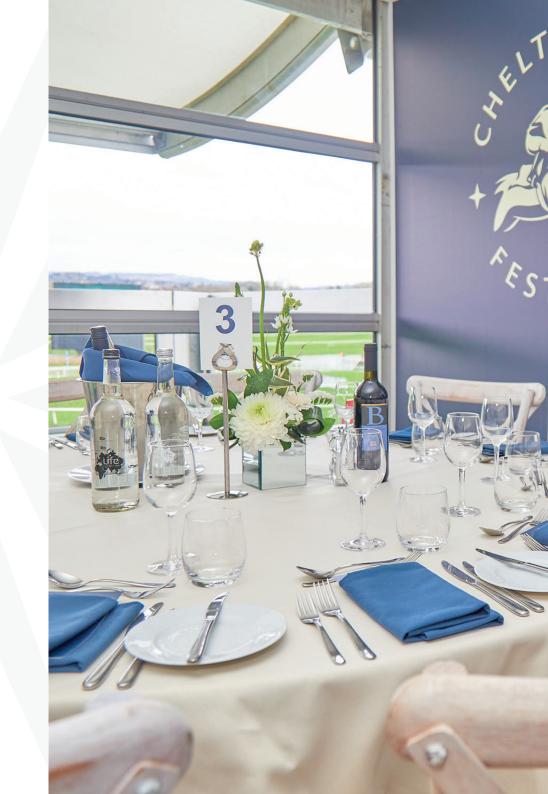

## **LONG RUN BALCONY BOXES**

**Hospitality Type** Formal - Seated

Admission
Club Enclosure

**Location**Long Run Balcony

- Club Enclosure Badge
- Morning Coffee On Arrival
- Bucks Fizz Reception
- Four Course Lunch
- Complimentary Bar (Excluding Champagne)
- Afternoon Tea
- Celebrity Tipster
- Complimentary Race Card
- Car Park Labels (1 per 2)
- Live Racing Coverage
- Individual Guest Documentation
- VIP Hostess Table Service
- Minimum booking is 4