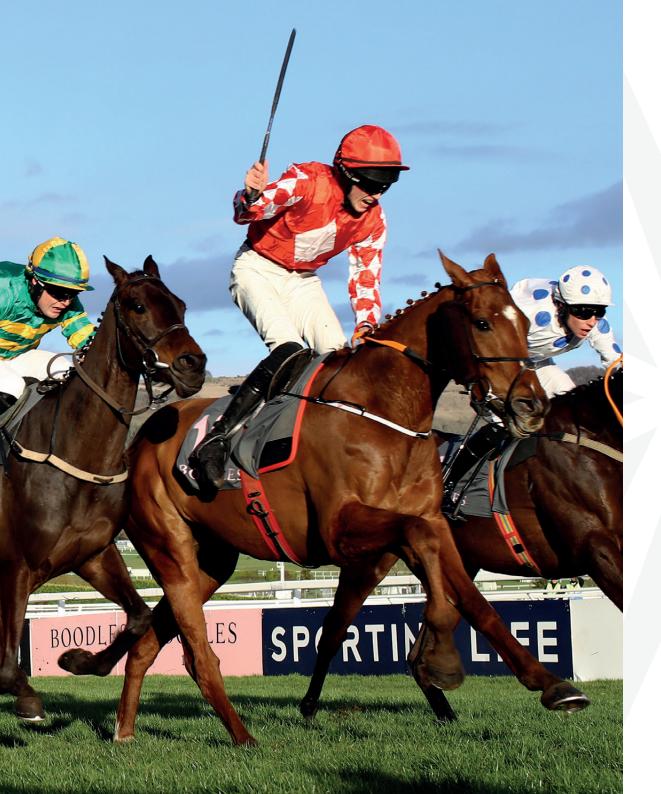

The Festival is recognised worldwide as the pinnacle of the jump race calendar; quite simply it is the Olympic Games of National Hunt racing. Each day of its four race days offers spectacular jump racing accompanied by a special and unique atmosphere.