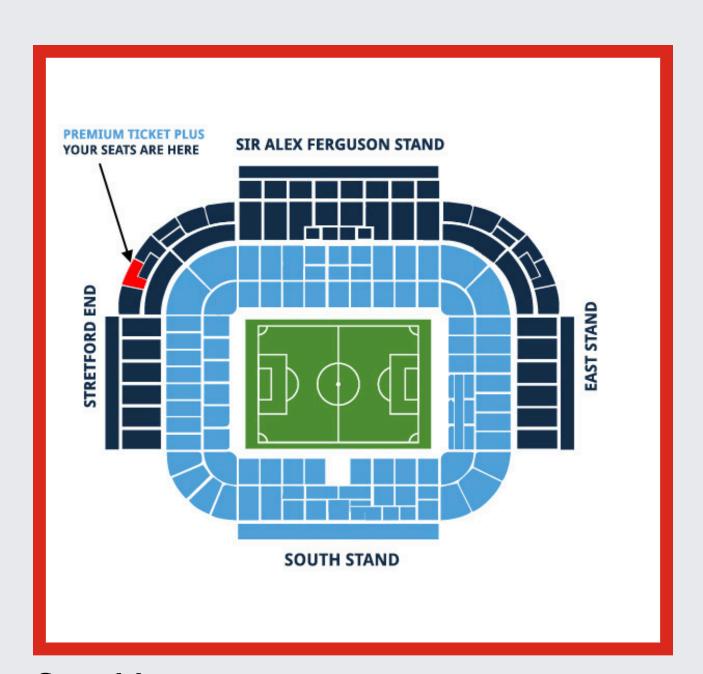

#### **STADIUM ENTRANCE**

Premium Ticket Plus seating is located in the North West Quadrant Tier 2. Stadium Entrance N413

# Manchester United

Seat Map

View from seat

Minimum booking is 4