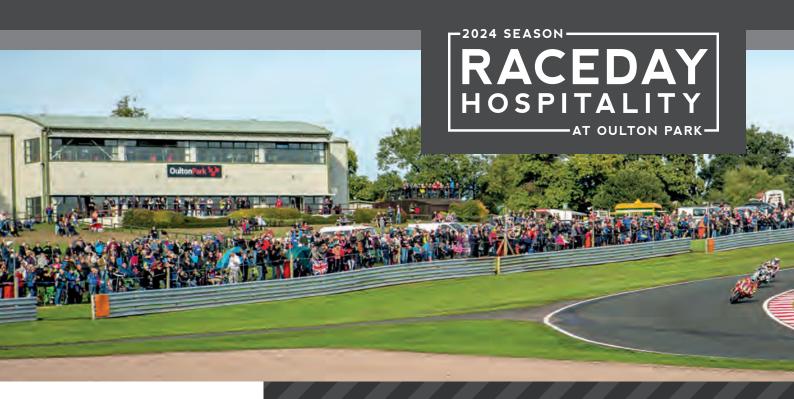

### THE FOGARTY MOSS CENTRE

The Fogarty Moss Centre offers luxury and air conditioned calm at the very heart of the action. Located close to the paddock, you'll have a superb view of the circuit as the racers stream down through Cascades heading for the Shell Oils Corner.