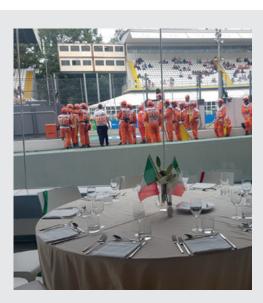

## PARC FERMÉ RACING CLUB HOSPITALITY

**Saturday and Sunday** 

Parc Fermé Racing Club is situated directly on the pit lane exit giving you the most incredible close up view of the cars as they re-join the track and team personnel during the grid formation.

The suite is air conditioned and spacious with a lounge area, plasma screen and hostess service. Race viewing is just a few minutes walk to reserved seats in a top category covered grandstand with giant TV screen keeping you in touch with all the circuit action.

## **INCLUSIONS**

- Weekend Reserved covered seats in top category grandstand
- Saturday and Sunday VIP access to track side air conditioned hospitality suite offering:
- Close up views of team personnel and F1 cars at the Pit Lane exit
- Coffee, tea & soft drinks available throughout
- Pre-lunch aperitivo/canapés with chilled Prosecco, Aperol Spritz
- Inclusive buffet lunch served with wine, beer and soft drinks
- Situated close to the F1 merchandising area
- VIP Passes, lanyard, ticket holder and ear plugs