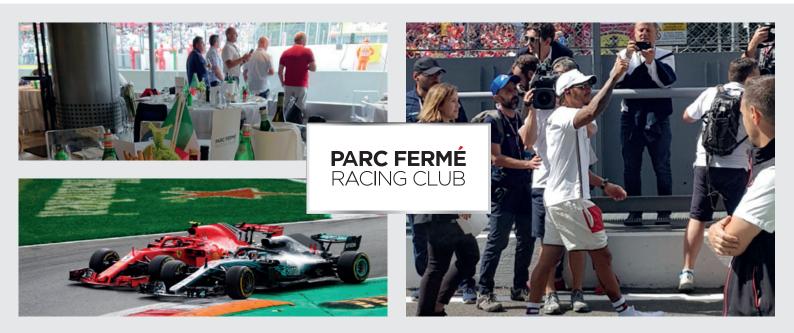

## PARC FERMÉ RACING CLUB HOSPITALITY

**Saturday and Sunday** 

Parc Fermé Racing Club is situated directly on the pit lane exit giving you the most incredible close up view of the cars as they re-join the track and team personnel during the grid formation.

The suite is air conditioned and spacious with a lounge area, plasma screen and hostess service. Race viewing is just a few minutes walk to reserved seats in a top category covered grandstand with giant TV screen keeping you in touch with all the circuit action.

## **INCLUSIONS**

- Weekend Reserved covered seats in top category grandstand
- Saturday and Sunday VIP access to track side air conditioned hospitality suite offering:
- Close up views of team personnel and F1 cars at the Pit Lane exit
- Coffee, tea & soft drinks available throughout
- Pre-lunch aperitivo/canapés with chilled Prosecco, Aperol Spritz
- Inclusive buffet lunch served with wine, beer and soft drinks
- Situated close to the F1 merchandising area
- VIP Passes, lanyard, ticket holder and ear plugs