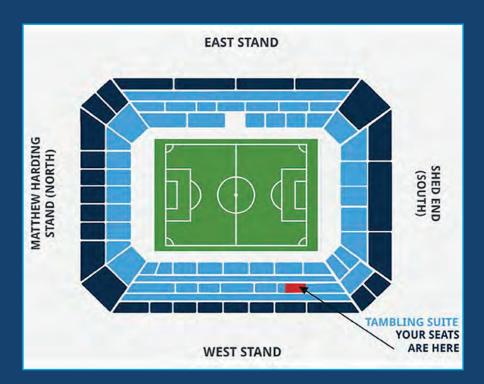

An all-inclusive package, Tambling's offers a mix of fine dining hospitality, with excellent seats located in the West Stand middle tier.

#### Stadium Entrance

The Tambling Suite is accessed via the Club Chelsea West Middle Stand Reception.