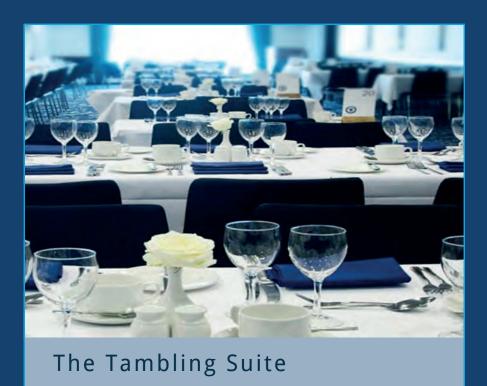

# **CHELSEA** The Tambling Suite

The Tambling Suite hospitality package offers you a luxurious way to enjoy football at Stamford Bridge. Dedicated to the Chelsea legend Bobby Tambling, you are guaranteed an experience to remember.

An all-inclusive package, Tambling's offers a mix of fine dining hospitality, with excellent seats located in the West Stand middle tier.

## Tambling Suite Package Includes:

| <b>③</b> | <b>Match seats:</b> VIP match seat in the West middle tier, penalty area / 18-yard line                                       |
|----------|-------------------------------------------------------------------------------------------------------------------------------|
| የዞ       | <b>Dining:</b> Pre-match two course fine-dining.<br>Your meal will be served at your leisure, up to<br>1-hour before kick-off |
| ۵۵       | <b>Drinks:</b> Complimentary bar to include beers, house wines, selected spirits and soft drinks                              |
| Ħ        | Table seating:Private tables (subject toavailability)                                                                         |
| 0        | Half-time: Selection of savoury snacks at half-time                                                                           |
| <u>ج</u> | <b>Full-time</b> A hand crafted British dairy cheese station will be available at full-time                                   |
|          | <b>Match programme:</b> An official matchday programme and gift for all guests                                                |
| 2        | Betting facilities: Available                                                                                                 |