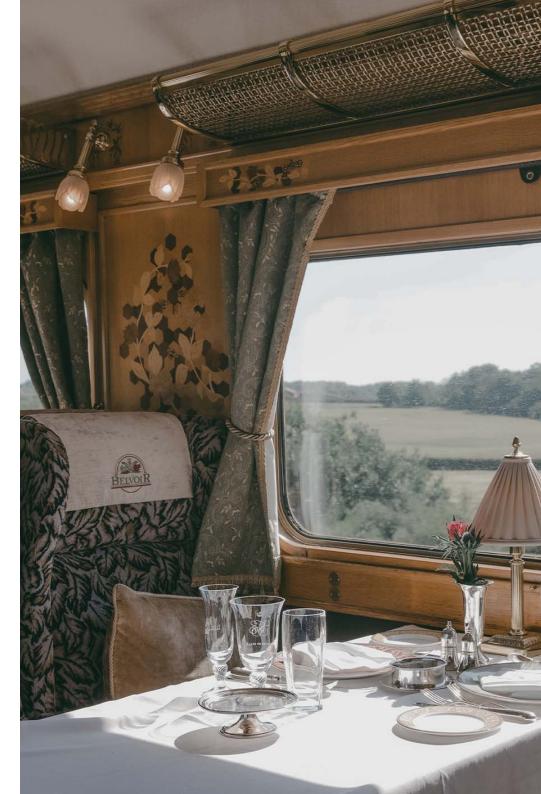

## WALES v ENGLAND 2025 NORTHERN BELLE

Join us aboard the Northern Belle, an exquisite vintage train that has set the standard for luxury rail travel. Its specially commissioned upholstery, mosaic floors and fine furnishings will transport you back to the opulent travel era of the 1920's & 30's.

We are delighted to offer this exquisite package from London Paddington to Cardiff Central, with a three-course meal on both journeys and Official match tickets in the East/West Stands.

Outward & Return journey