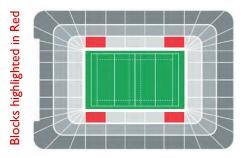

We are delighted to offer this exquisite package from London Paddington to Cardiff Central, with a three-course meal on both journeys and Official match tickets in the East/West Stands.

Outward & Return journey

All timings are approximate and subject to confirmation by Network Rail

- Cat A Match Tickets East/West Stand (in blocks)
- Return luxury Northern Belle journey (London/Cardiff)
- Champagne & canape reception (outward & return)
- Welsh themed three-course lunch on outward journey
- English themed three-course dinner on return journey
- Half a bottle of wine per person, per journey
- Official match programme