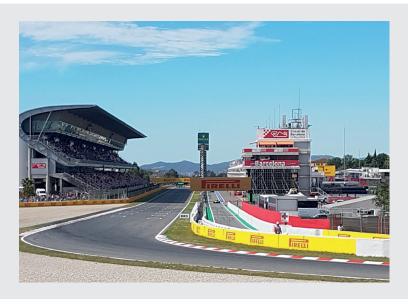

## PARC FERMÉ RACING CLUB HOSPITALITY Saturday and Sunday

Parc Fermé Racing Club Hospitality puts you in the heart of the action with viewing from reserved seats in covered Grandstand with views over a twisty section of the track.