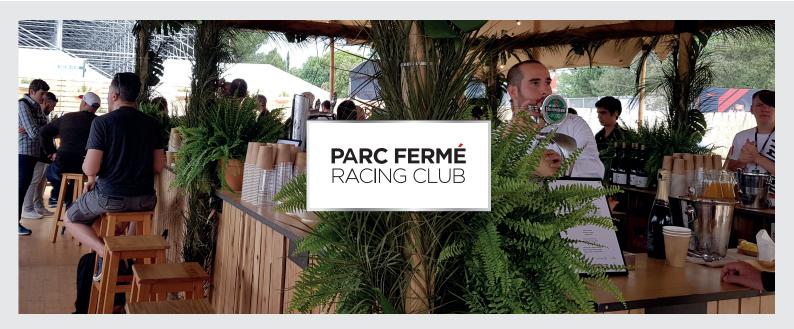

## PARC FERMÉ RACING CLUB HOSPITALITY Saturday and Sunday

Parc Fermé Racing Club Hospitality puts you in the heart of the action with viewing from reserved seats in covered Grandstand with views over a twisty section of the track.

Pit lane entry and a superscreen TV, which ensures you miss none of the action on other parts of the circuit. Located immediately behind your grandstand enjoy an informal exclusive haven offering shade, seating, DJ, all day grazing menu and open bar.

## **INCLUSIONS**

- Saturday and Sunday reserved covered Grandstand seat overlooking a twisty section of track and pit lane entry
- Saturday and Sunday access to private informal marquee and outside seating area with parasol shade
- All day catering with lunch buffet
- Open bar of wines, beers and soft drinks
- DJ and chillout zone