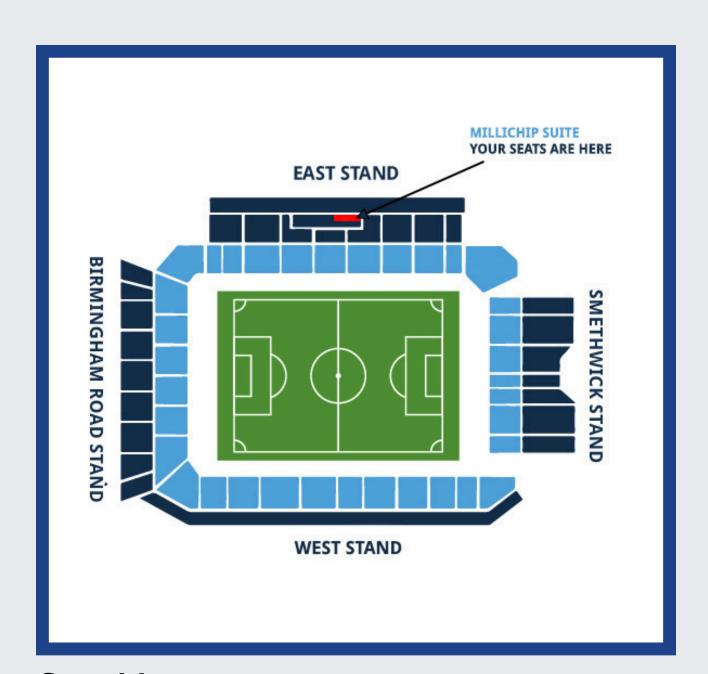

# MILLICHIP SUITE

The Millichip Suite is the premium hospitality experience at The Hawthorns.

Situated in the East Stand it houses some fascinating memorabilia from the Clubs long history. The suite boasts a wonderful matchday atmosphere with personalised service and first-class cuisine.

#### MATCH SEAT

VIP executive padded match seat in the East Stand on the halfway line

#### **STADIUM ENTRANCE**

The Millichip Suite is accessed via the East Stand entrance.

# West Bromwich Albion

Seat Map

View from seat