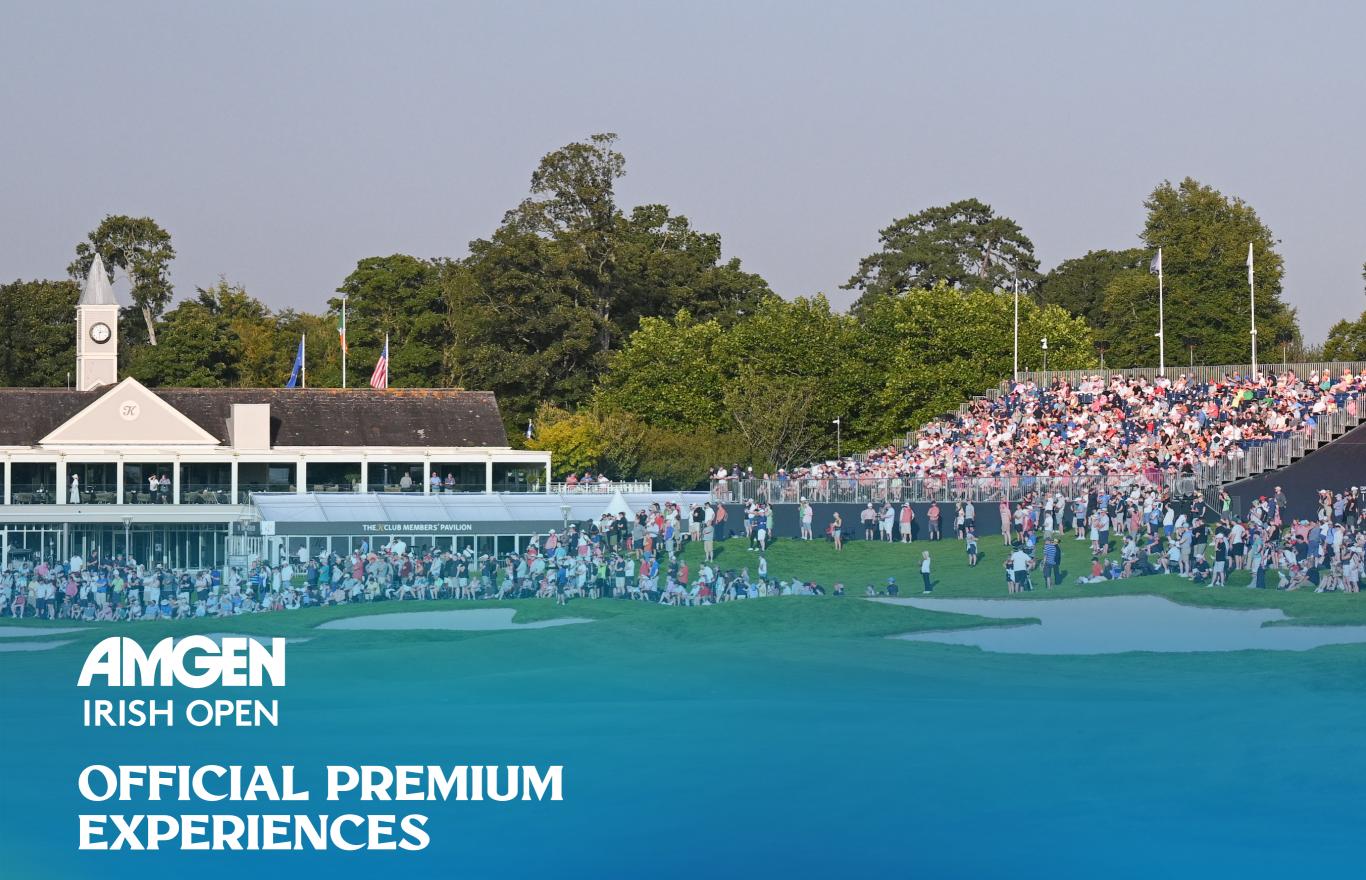

The K Club | 4 - 7 September, 2025





# **GREEN ON 18**

Green on 18 is our most luxurious Premium Experience offering at the Amgen Irish Open, offering first-class dining, attentive hospitality, and fantastic views of the 18th Green. Guests can relax at private tables within a spacious dining area and have all-day access to the greenside terrace. Watch players attempt to finish their round in style and be at the heart of the most dramatic action of the tournament.

#### Inclusions:

- Official VIP Admission ticket with access to the course & Green on 18 hospitality suite
- Access to the viewing terrace overlooking the 18th Fairway & Green
- Private reserved tables throughout the day for groups of 10 or 12.
- Morning coffee and breakfast
- 3 course lunch menu served with selected wines