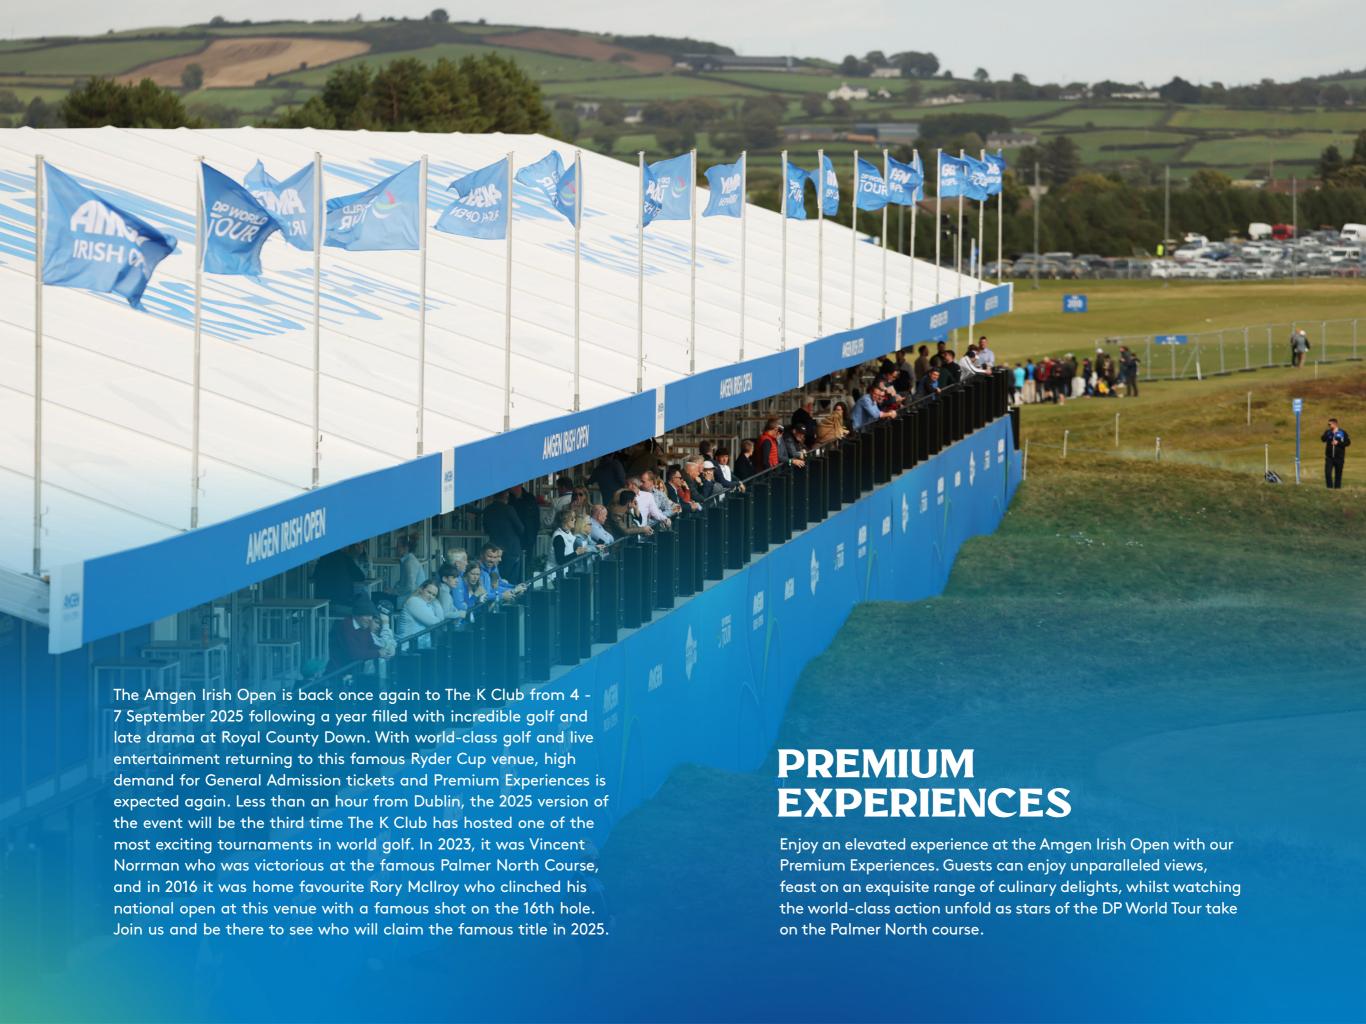

The K Club | 4 - 7 September, 2025





# **GREEN ON 18**

Green on 18 is our most luxurious Premium Experience offering at the Amgen Irish Open, offering first-class dining, attentive hospitality, and fantastic views of the 18th Green. Guests can relax at private tables within a spacious dining area and have all-day access to the greenside terrace. Watch players attempt to finish their round in style and be at the heart of the most dramatic action of the tournament.

#### Inclusions:

- Official VIP Admission ticket with access to the course & Green on 18 hospitality suite
- Access to the viewing terrace overlooking the 18th Fairway & Green
- Private reserved tables throughout the day for groups of 10 or 12.
- Morning coffee and breakfast
- 3 course lunch menu served with selected wines
- Fully staffed bar serving complimenta