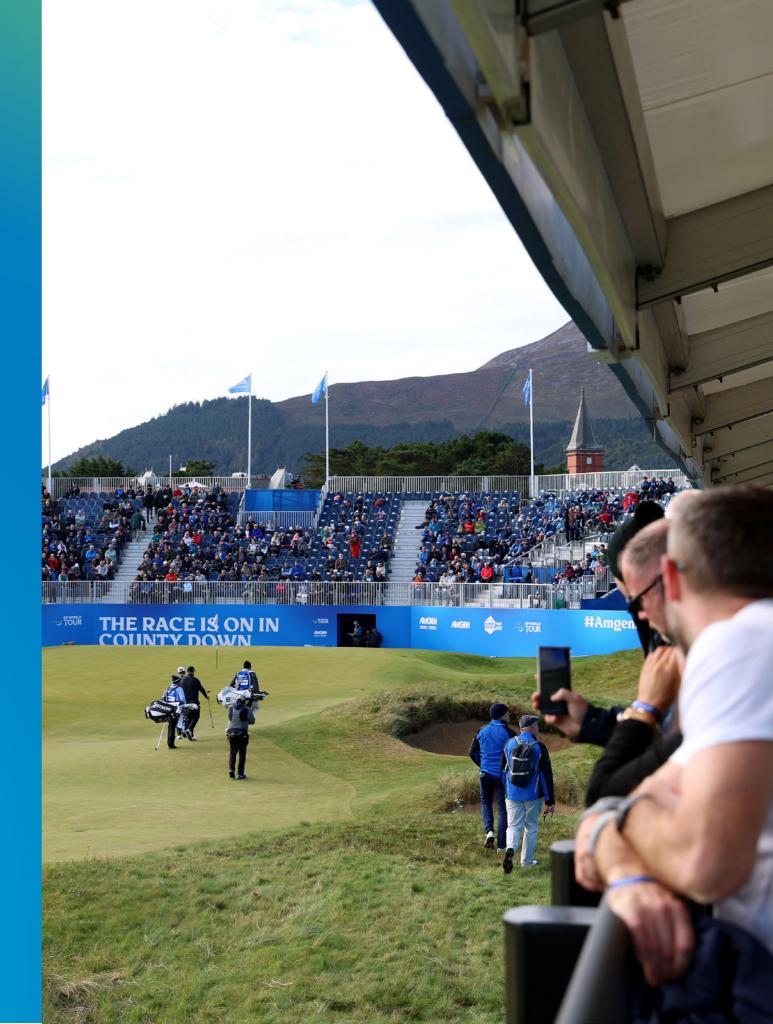

# **GREEN ON 18**

Green on 18 is our most luxurious Premium Experience offering at the Amgen Irish Open, offering first-class dining, attentive hospitality, and fantastic views of the 18th Green. Guests can relax at private tables within a spacious dining area and have all-day access to the greenside terrace. Watch players attempt to finish their round in style and be at the heart of the most dramatic action of the tournament.

#### Inclusions:

- Official VIP Admission ticket with access to the course & Green on 18 hospitality suite
- Access to the viewing terrace overlooking the 18th Fairway & Green
- Private reserved tables throughout the day for groups of 10 or 12.
- Morning coffee and breakfast
- 3 course lunch menu served with selected wines
- Fully staffed bar serving complimentary beer, wine,
- House spirits and soft drinks
- Plentiful afternoon food offering
- Reserved VIP Parking (one per two people)