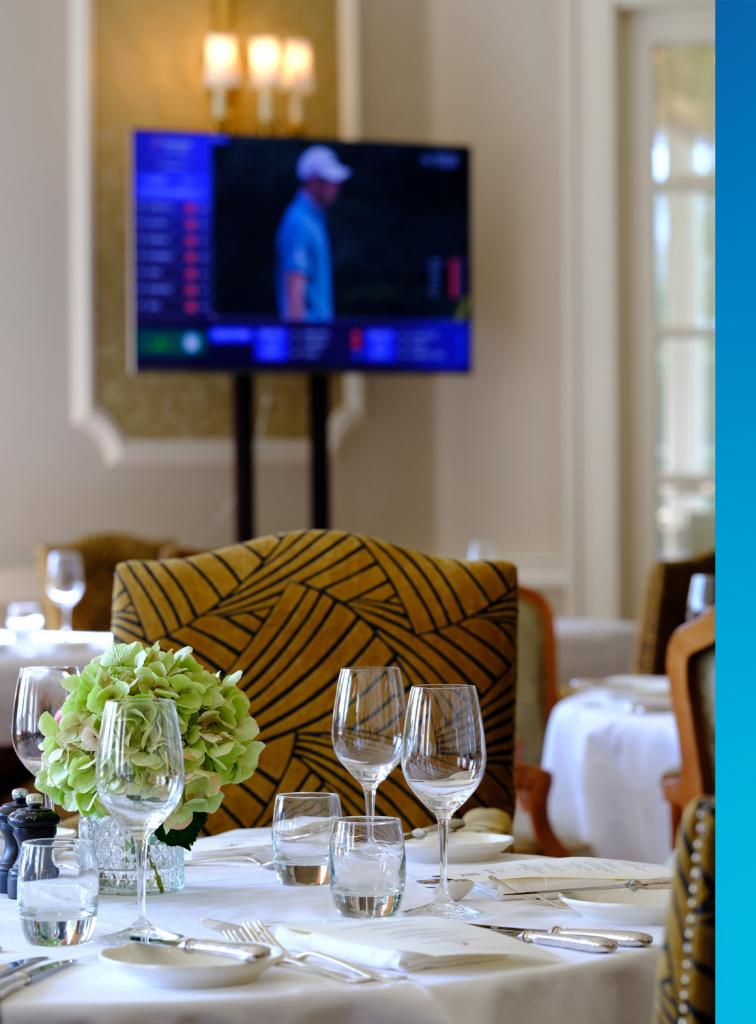

## THE RIVER CLUB

The Barton Restaurant, located in The K-Club which is recognised as one of the finest in Ireland and is widely celebrated for its award-winning cuisine. Ideally located within impressive surroundings of the K Club Hotel, overlooking the River Liffey, this package offers the opportunity to enjoy classic Irish hospitality in a delightfully relaxed way. With outstanding views and access to the 16th green viewing platform, this is the ideal offering for those who wish to dine in style and enjoy outstanding service in a relaxed hospitality environment.

#### Inclusions:

- Official VIP Admission ticket with access to the course and The Barton Restaurant, located within the hotel
- Morning coffee and informal breakfast within the hotel
- 3 course lunch with selected wines in The Barton Restaurant
- Afternoon food offering within the hotel
- Bar serving complimentary beer, wine, and soft drinks throughout the day
- Access to the 16th green viewing platform throughout the day
- Reserved tables of 4-10 from 12.30-6pm
- Reserved VIP parking (one per two guests