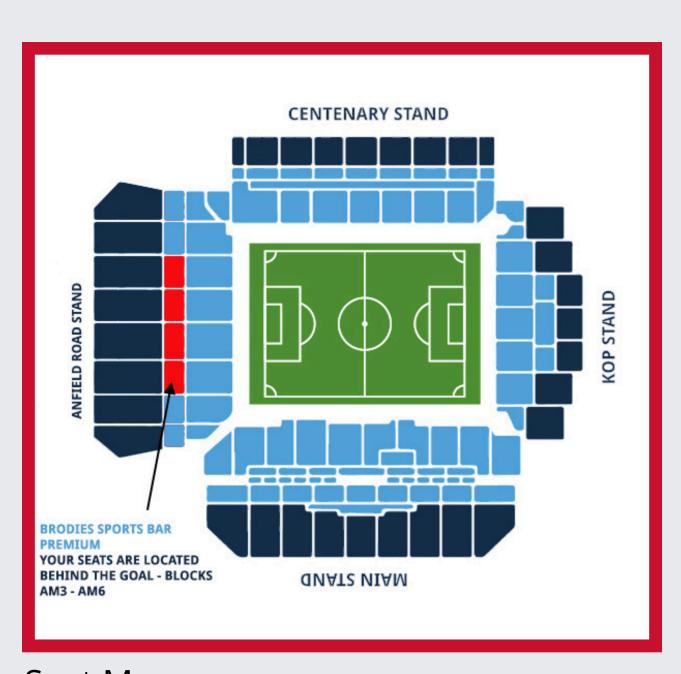

# Liverpool

Seat Map

# **BRODIES SPORTS BAR PREMIUM PACKAGE INCLUDES:**

MATCH SEAT

Padded Seats in Level 1 of the Upper Tier, Blocks AM3 - AM6

DINING

Complimentary Street Food Options available pre-match

DRINKS

Pay Bar

HALF TIME